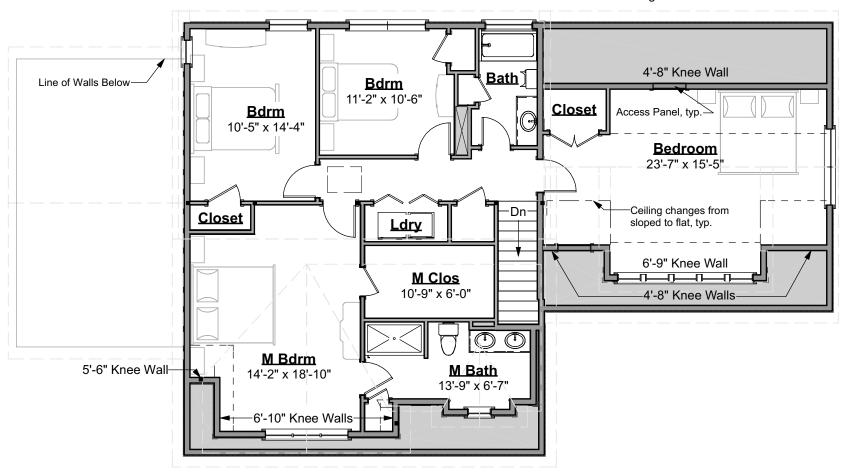

#### Second Floor Plan

Scale: 1/8" = 1' - 0"

Living Area this Floor: 1358 sq ft 8 ft Ceilings

260.127.v5 GR (5/9/2019)

**Ground Floor Master version** 

© 2010-2019 Art Form Architecture, all rights reserved. You may not build this design without purchasing a license, even if you make changes. This design may have geographic restrictions.