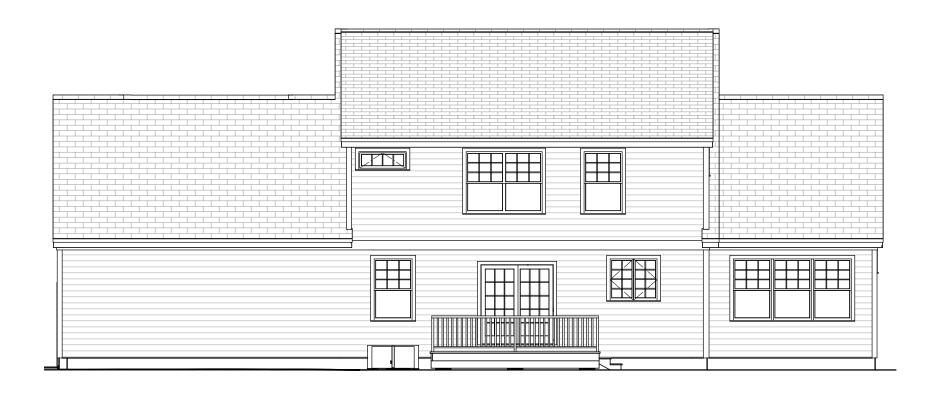

603-431-9559

**Rear Elevation** 

Scale: 1/8" = 1' - 0"

260.127.v5 GR (5/9/2019) Ground Floor Master version © 2010-2019 Art Form Architecture, all rights reserved. You may not build this design without purchasing a license, even if you make changes. This design may have geographic restrictions.