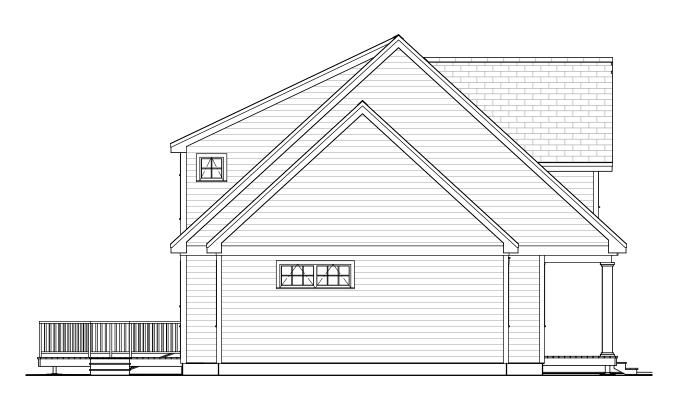

603-431-9559

Right Elevation
Scale: 1/8" = 1' - 0"

260.127.v5 GR (5/9/2019) Ground Floor Master version © 2010-2019 Art Form Architecture, all rights reserved. You may not build this design without purchasing a license, even if you make changes. This design may have geographic restrictions.