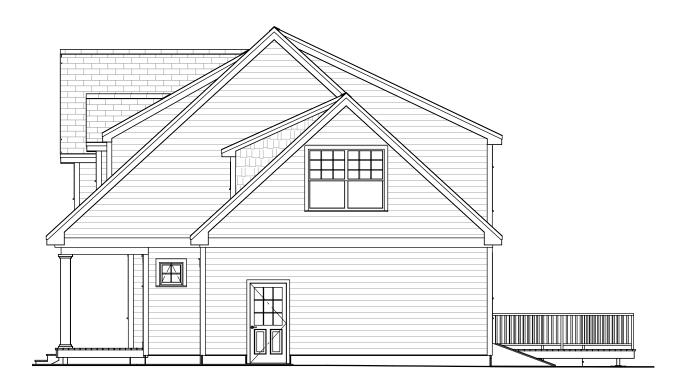

603-431-9559

Right Elevation
Scale: 1/8" = 1' - 0"

260.127.v5 GR (5/9/2019) Ground Floor Master version © 2010-2019 Art Form Architecture, all rights reserved. You may not build this design without purchasing a license, even if you make changes. This design may have geographic restrictions.