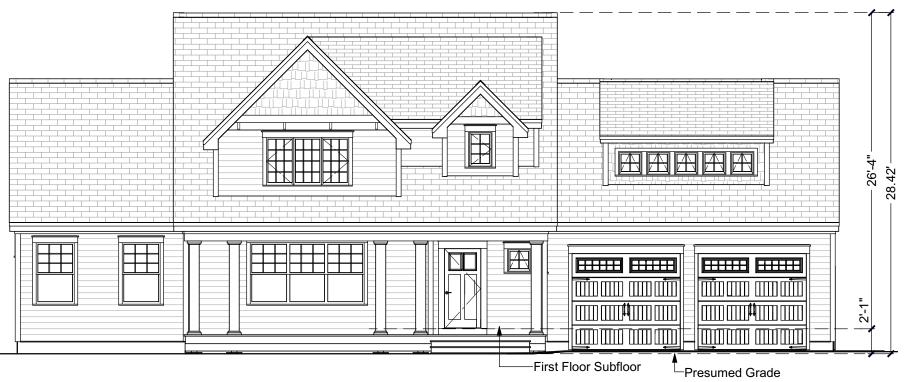

603-431-9559

**Front Elevation** 

Scale: 1/8" = 1' - 0"

260.127.v5 GR (5/9/2019) **Ground Floor Master version** 

© 2010-2019 Art Form Architecture, all rights reserved. You may not build this design without purchasing a license, even if you make changes. This design may have geographic restrictions.