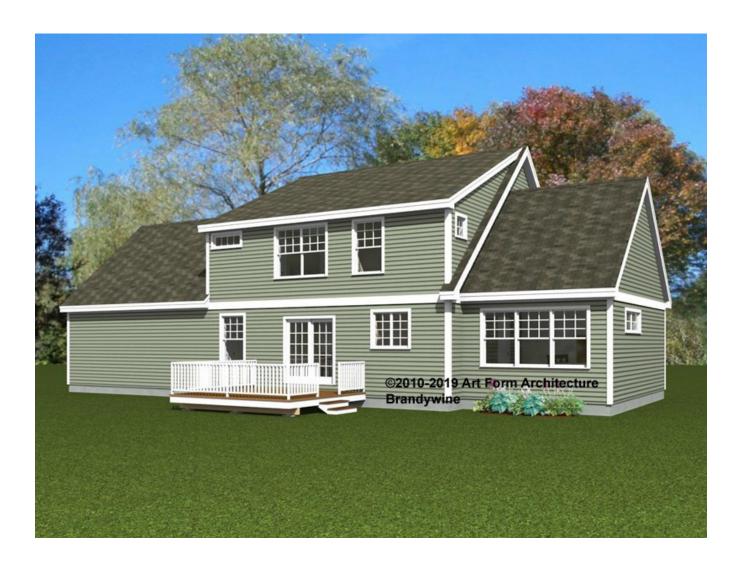

603-431-9559

**Rear Elevation** 

Scale: 1/8" = 1' - 0"

260.127.v5 GR (5/9/2019) Ground Floor Master version © 2010-2019 Art Form Architecture, all rights reserved. You may not build this design without purchasing a license, even if you make changes. This design may have geographic restrictions.