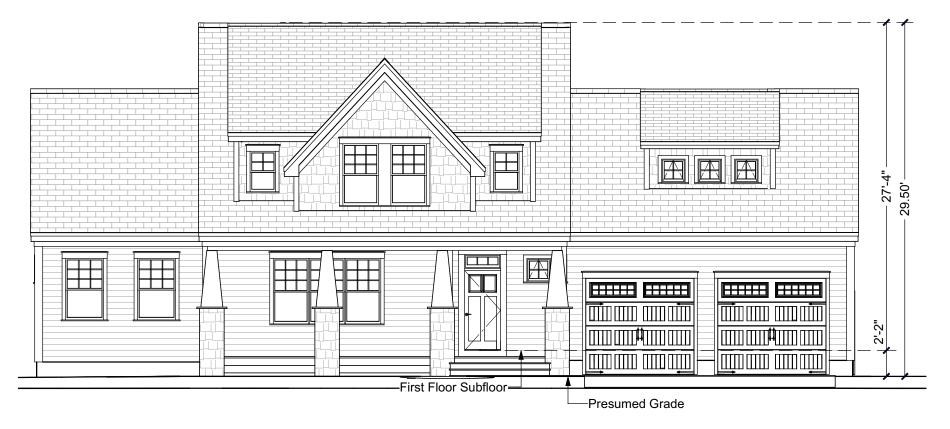

Artform Home Plans

603-431-9559

**Front Elevation** 

Scale: 1/8" = 1'-0"

This design may have geographic restrictions.

Artform Home Plans

603-431-9559

Right Elevation Scale: 1/8" = 1'-0"