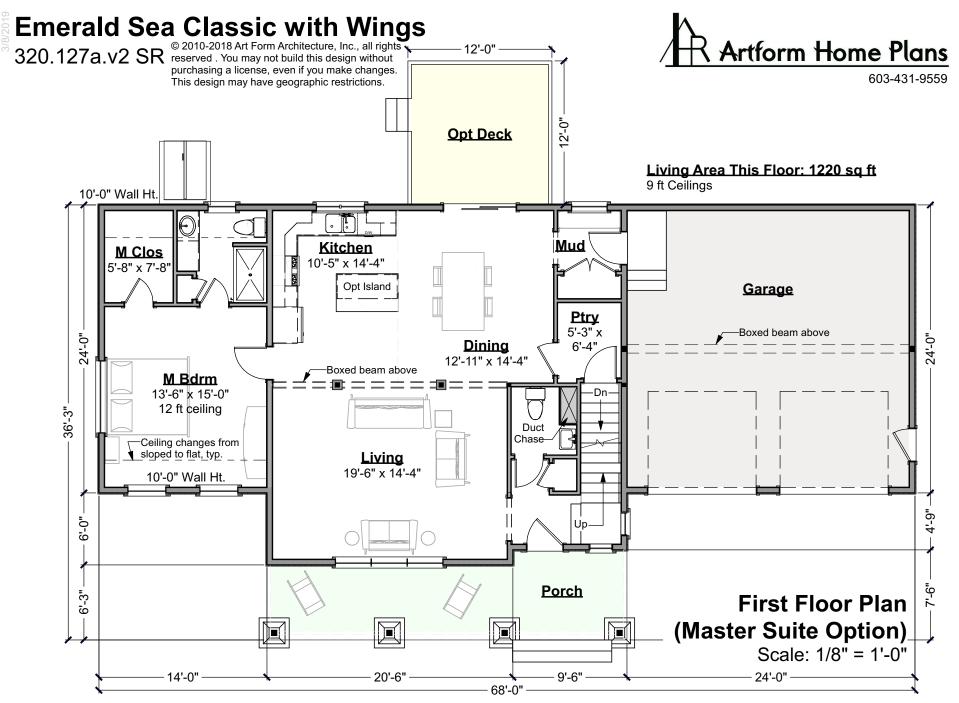

Emerald Sea Classic with Wings 320.127a.v2 SR <sup>© 2010-2018 Art Form Architecture, Inc., all rights</sup> reserved . You may not build this design without purchasing a license, even if you make changes. This design may have geographic restrictions.

These images are not of any specific building site. Sun and view through windows will vary, as will the site around the house on the exterior and the slope of the land.

Emerald Sea Classic with Wings 320.127a.v2 SR © 2010-2018 Art Form Architecture, Inc., all rights reserved . You may not build this design without purchasing a license, even if you make changes. This design may have geographic restrictions.