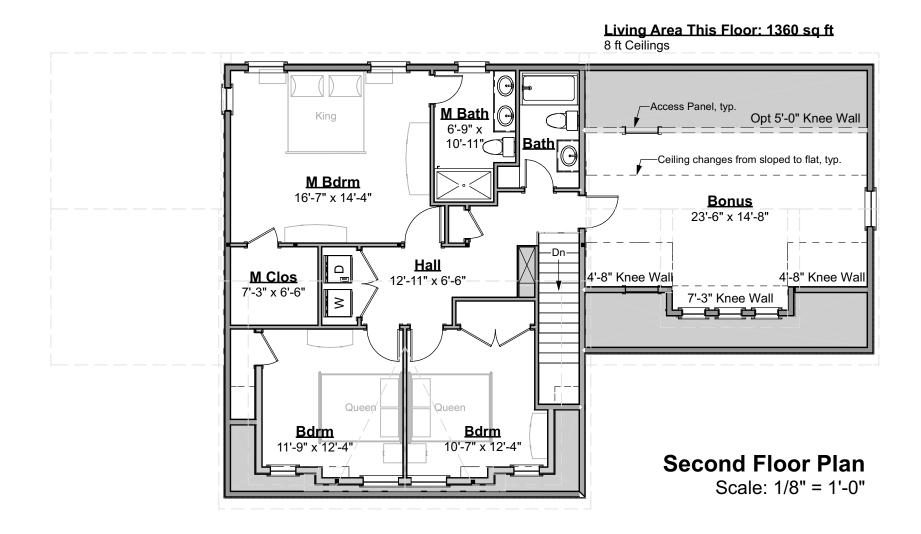

# Emerald Sea Classic with Wings 320.127a.v2 SR © 2010-2018 Art Form Architecture, Inc., all rights reserved . You may not build this design without purchasing a license, even if you make changes.

This design may have geographic restrictions.