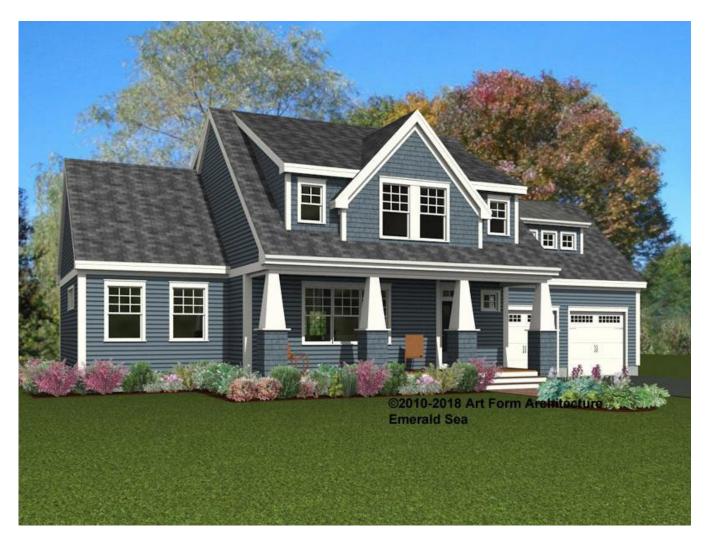

Artform Home Plans

603-431-9559

**Front Elevation** 

Scale: 1/8" = 1'-0"

This design may have geographic restrictions.

Artform Home Plans

603-431-9559

Right Elevation Scale: 1/8" = 1'-0"