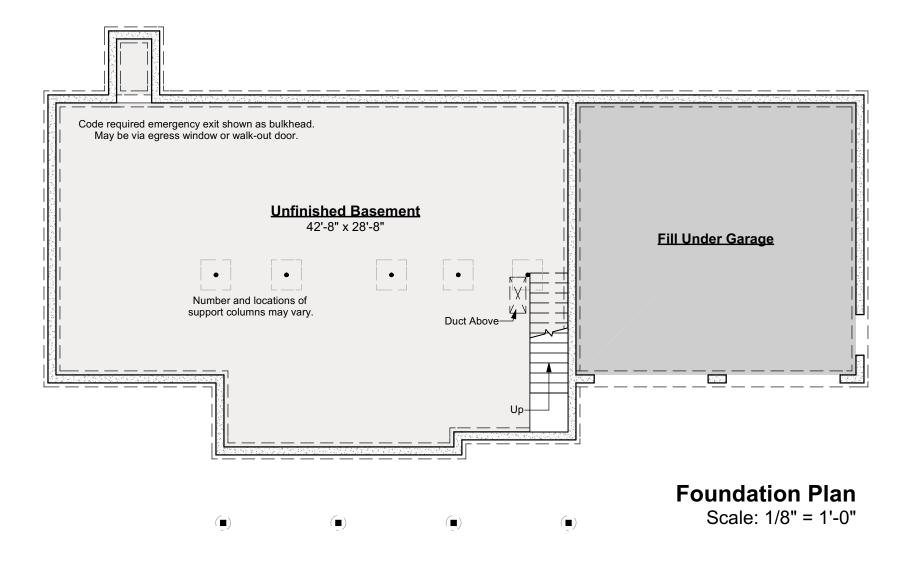

# Emerald Sea Classic with Wings 320.127a.v2 SR © 2010-2018 Art Form Architecture, Inc., all rights reserved . You may not build this design without purchasing a license, even if you make changes.

This design may have geographic restrictions.