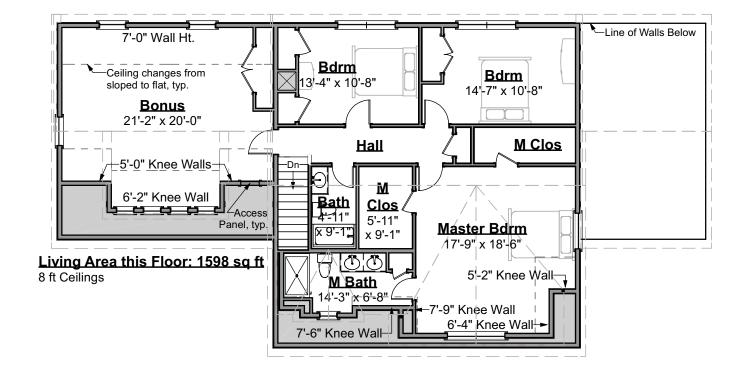

603-431-9559

**Second Floor Plan** 

Scale: 3/32" = 1'-0"

294.127.v7 GL (4/7/2020)

© 2010-2020 Art Form Architecture, Inc., all rights reserved . You may not build this design without purchasing a license, even if you make changes. This design may have geographic restrictions.