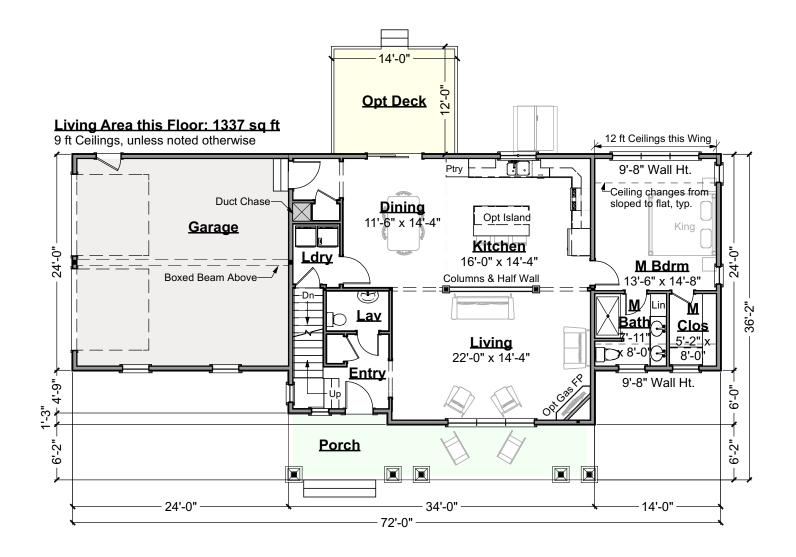

First Floor Plan Scale: 3/32" = 1'-0"

294.127.v7 GL (4/7/2020)

© 2010-2020 Art Form Architecture, Inc., all rights reserved . You may not build this design without purchasing a license, even if you make changes. This design may have geographic restrictions.