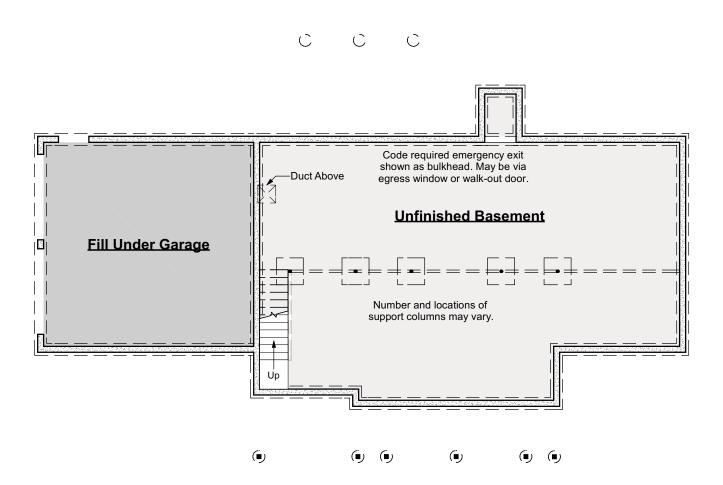

Foundation Plan Scale: 3/32" = 1'-0"

294.127.v7 GL (4/7/2020)

© 2010-2020 Art Form Architecture, Inc., all rights reserved . You may not build this design without purchasing a license, even if you make changes. This design may have geographic restrictions.