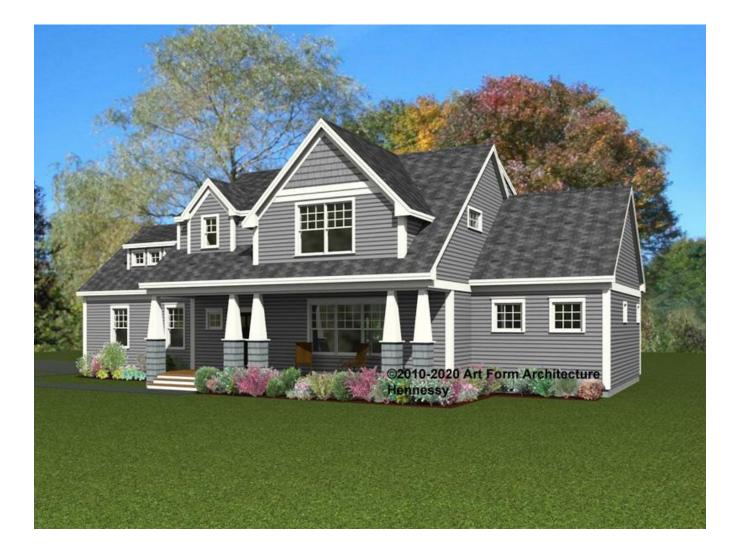

These images are not of any specific building site. Sun and view through windows will vary, as will the site around the house on the exterior and the slope of the land.

294.127.v7 GL (4/7/2020)

© 2010-2020 Art Form Architecture, Inc., all rights reserved . You may not build this design without purchasing a license, even if you make changes. This design may have geographic restrictions.

> Right Elevation Scale: 1/8" = 1'-0"

294.127.v7 GL (4/7/2020)

© 2010-2020 Art Form Architecture, Inc., all rights reserved . You may not build this design without purchasing a license, even if you make changes. This design may have geographic restrictions.