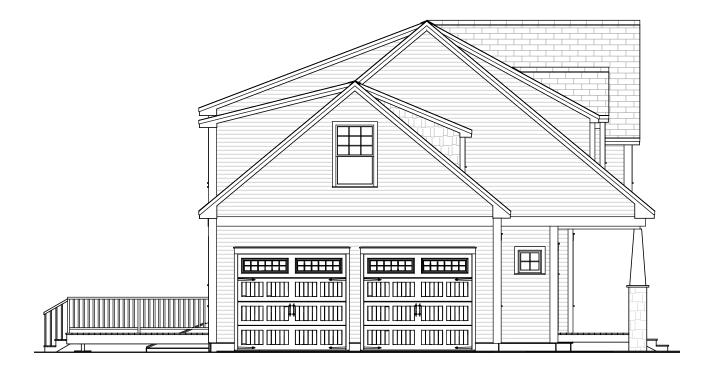

> Right Elevation Scale: 1/8" = 1'-0"

294.127.v7 GL (4/7/2020)

© 2010-2020 Art Form Architecture, Inc., all rights reserved . You may not build this design without purchasing a license, even if you make changes. This design may have geographic restrictions.