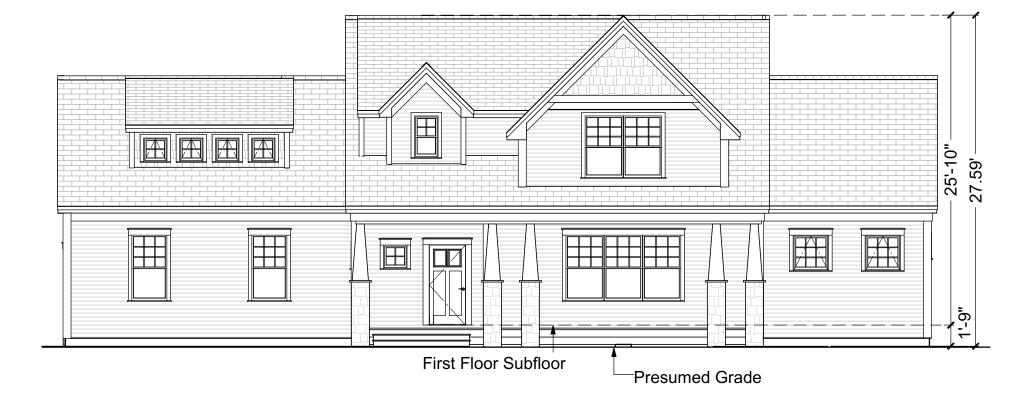

603-431-9559

Front Elevation Scale: 1/8" = 1'-0"

294.127.v7 GL (4/7/2020)

© 2010-2020 Art Form Architecture, Inc., all rights reserved . You may not build this design without purchasing a license, even if you make changes. This design may have geographic restrictions.